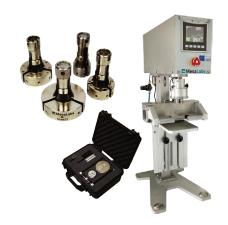

CATEGORIES:

Food & Beverage

Manufacturing

Pharmaceutical & Healthcare

Torgo and SureTorgue are the recognized world's leading cap torque analyzers for every type of bottle cap including child resistant caps.