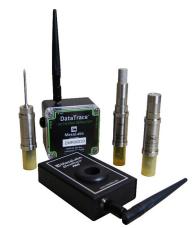

CATEGORIES:

Food & Beverage

Cryogenic & Manufacturing

Pharmaceutical & Healthcare

Data Trace provides patented, wireless data loggers for measuring and recording temperature, humidity and pressure for the food, pharmaceutical, healthcare and several other industries.