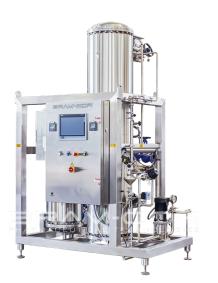

## CATEGORIES:

- Food & Beverage
- **Manufacturing**
- Pharmaceutical & Healthcare

**BRAM-COR** provides water processing systems (WFI, PW, PW, Reverse Osmosis, etc.) with minimum energy consumption. Other services include: designing, building, documenting and validating biopharmaceutical processing plants and for the healthcare industry which are compliant with the latest requirements of the pharmaceutical sector.